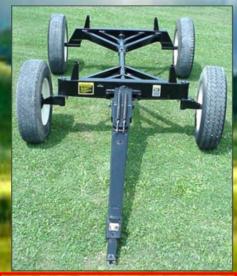

## 6-Bolt Single Axle Wagons

Ball Joint Steering On All Wagons

### **G14W 7-TON**

•74" Thread Width, 1 3/4" Spindles, 6
Bolt 6" X 15" Rims Standard, All
Welded Construction, One Piece
Spindles, Bolster Stakes At 42"
Spacing, Tow Hitch Plate Standard,
Grease Fittings For Proper Lubrication,
Automotive Type Steering, Tie Rods
Located Behind A Hefty Box Axle,
Heavy Duty Telescoping Pole And
Spring Assist Standard

### **G20W 10-TON**

•74" Thread Width, 2" Spindles, 6 Bolt
8" X 15" Rims Standard, All Welded
Construction, One Piece Spindles,
Bolster Stakes At 42" Spacing, Tow
Hitch Plate Standard, Grease Fittings
For Proper Lubrication, Automotive
Type Steering, Tie Rods Located Behind
A Hefty Box Axle, Heavy Duty
Telescoping Pole And Spring Assist
Standard