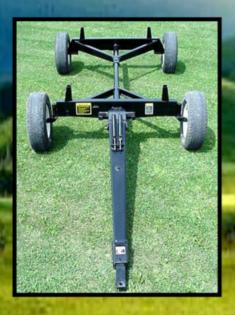

## 6-Bolt Single Axle Wagons

Ball Joint Steering On All Wagons

### **G14W 7-TON**

•74" Thread Width, 1 3/4" Spindles, 6
Bolt 6" X 15" Rims Standard, All
Welded Construction, One Piece
Spindles, Bolster Stakes At 42"
Spacing, Tow Hitch Plate Standard,
Grease Fittings For Proper Lubrication,
Automotive Type Steering, Tie Rods
Located Behind A Hefty Box Axle,
Heavy Duty Telescoping Pole And
Spring Assist Standard

### **G20W 10-TON**

•74" Thread Width, 2" Spindles, 6 Bolt
8" X 15" Rims Standard, All Welded
Construction, One Piece Spindles,
Bolster Stakes At 42" Spacing, Tow
Hitch Plate Standard, Grease Fittings
For Proper Lubrication, Automotive
Type Steering, Tie Rods Located Behind
A Hefty Box Axle, Heavy Duty
Telescoping Pole And Spring Assist
Standard