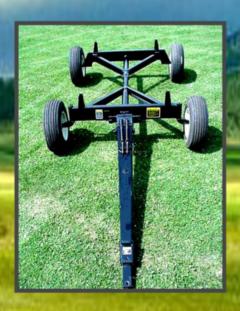

## 8 Bolt Single Axle Wagons

### **G24W 12-TON**

•80" Thread Width, 2 1/4" Spindles, 8 Bolt

10" X 15" Rims Standard, All Welded

Construction, One Piece Spindles,

Bolster Stakes At 42" Spacing, Tow Hitch

Plate Standard, Grease Fittings For

Proper Lubrication, Automotive Type

Steering, Tie Rods Located Behind A

Hefty Box Axle, Heavy Duty Telescoping

Pole And Spring Assist Standard