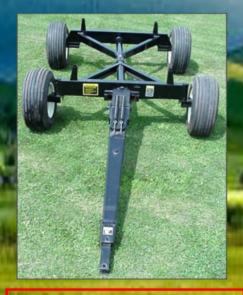

### **G30W 15-TON**

•80" Thread Width, 2 3/4" Spindles, 8 Bolt
10" X 16" Rims Standard, All Welded
Construction, One Piece Spindles,
Bolster Stakes At 42" Spacing, Tow Hitch
Plate Standard, Grease Fittings For
Proper Lubrication, Automotive Type
Steering, Tie Rods Located Behind A
Hefty Box Axle With Double Webbing For
Greater Strength, Heavy Duty
Telescoping Pole And Spring Assist
Standard

#### **G34W 17-TON**

•80" Thread Width, 3" Spindles, 8 Bolt 10"
X 16" Rims Standard, All Welded
Construction, One Piece Spindles, Bolster
Stakes At 42" Spacing, Tow Hitch Plate
Standard, Grease Fittings For Proper
Lubrication, Automotive Type Steering, Tie
Rods Located Behind A Hefty Box Axle
With Double Webbing For Greater Strength,
Heavy Duty Telescoping Pole And Spring
Assist Standard