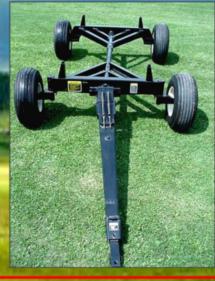

## 8 Bolt Single Axle Wagons

### **G24W 12-TON**

•80" Thread Width, 2 1/4" Spindles, 8 Bolt

10" X 15" Rims Standard, All Welded

Construction, One Piece Spindles,

Bolster Stakes At 42" Spacing, Tow Hitch

Plate Standard, Grease Fittings For

Proper Lubrication, Automotive Type

Steering, Tie Rods Located Behind A

Hefty Box Axle, Heavy Duty Telescoping

Pole And Spring Assist Standard

### **G30W 15-TON**

•80" Thread Width, 2 3/4" Spindles, 8 Bolt
10" X 16" Rims Standard, All Welded
Construction, One Piece Spindles,
Bolster Stakes At 42" Spacing, Tow Hitch
Plate Standard, Grease Fittings For
Proper Lubrication, Automotive Type
Steering, Tie Rods Located Behind A
Hefty Box Axle With Double Webbing For
Greater Strength, Heavy Duty
Telescoping Pole And Spring Assist
Standard

#### **G34W 17-TON**

•80" Thread Width, 3" Spindles, 8 Bolt 10"
X 16" Rims Standard, All Welded
Construction, One Piece Spindles, Bolster
Stakes At 42" Spacing, Tow Hitch Plate
Standard, Grease Fittings For Proper
Lubrication, Automotive Type Steering, Tie
Rods Located Behind A Hefty Box Axle
With Double Webbing For Greater Strength,
Heavy Duty Telescoping Pole And Spring
Assist Standard