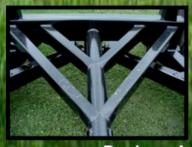

### **G14W 7-TON**

•74" Thread Width, 1 3/4" Spindles, 6
Bolt 6" X 15" Rims Standard, All
Welded Construction, One Piece
Spindles, Bolster Stakes At 42"
Spacing, Tow Hitch Plate Standard,
Grease Fittings For Proper Lubrication,
Automotive Type Steering, Tie Rods
Located Behind A Hefty Box Axle,
Heavy Duty Telescoping Pole And
Spring Assist Standard

### **G20W 10-TON**

•74" Thread Width, 2" Spindles, 6 Bolt
8" X 15" Rims Standard, All Welded
Construction, One Piece Spindles,
Bolster Stakes At 42" Spacing, Tow
Hitch Plate Standard, Grease Fittings
For Proper Lubrication, Automotive
Type Steering, Tie Rods Located Behind
A Hefty Box Axle, Heavy Duty
Telescoping Pole And Spring Assist
Standard

### **G24W 12-TON**

•80" Thread Width, 2 1/4" Spindles, 8 Bolt

10" X 15" Rims Standard, All Welded

Construction, One Piece Spindles,

Bolster Stakes At 42" Spacing, Tow Hitch

Plate Standard, Grease Fittings For

### **G30W 15-TON**

•80" Thread Width, 2 3/4" Spindles, 8 Bolt
10" X 16" Rims Standard, All Welded
Construction, One Piece Spindles,
Bolster Stakes At 42" Spacing, Tow Hitch
Plate Standard, Grease Fittings For
Proper Lubrication, Automotive Type
Steering, Tie Rods Located Behind A
Hefty Box Axle With Double Webbing For
Greater Strength, Heavy Duty
Telescoping Pole And Spring Assist
Standard

#### **G34W 17-TON**

•80" Thread Width, 3" Spindles, 8 Bolt 10"
X 16" Rims Standard, All Welded
Construction, One Piece Spindles, Bolster
Stakes At 42" Spacing, Tow Hitch Plate
Standard, Grease Fittings For Proper
Lubrication, Automotive Type Steering, Tie
Rods Located Behind A Hefty Box Axle
With Double Webbing For Greater Strength,
Heavy Duty Telescoping Pole And Spring
Assist Standard